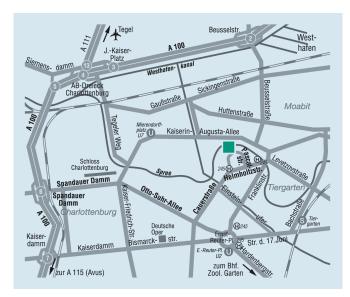

## Car

 A 111 or A 115 (Avus) to Charlottenburg (A 100), exit
»Spandauer Damm«. Further down, it bends right and becomes Otto-Suhr-Allee. Turn left into Cauerstrasse.
Further down, it becomes Dovestrasse and finally Helmholtzstrasse. Turn left into Morsestrasse, which further down becomes Pascalstrasse. There is a parking area behind the house. The entry into the parking area is at Kucharskistrasse.